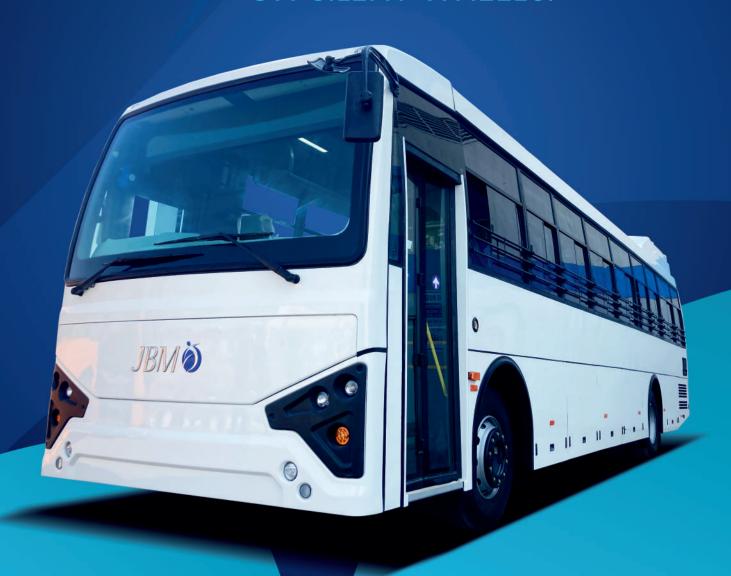

## TECHNICAL SPECIFICATION

| VEHICLE DESCRIPTION             | 12M HF INTER-CITY                                                                                                                                                                    |
|---------------------------------|--------------------------------------------------------------------------------------------------------------------------------------------------------------------------------------|
| Vehicle Dimensions (L x W x H)  | 11990 mm x 2590 mm x 3700 mm                                                                                                                                                         |
| Wheel Base                      | 6200 mm                                                                                                                                                                              |
| Floor Height                    | 1140 mm                                                                                                                                                                              |
| Seating Capacity                | 41 Full Reclining(2x2); 45 Partial Reclining(2x2); 55 Fixed<br>(3x2)+ Driver                                                                                                         |
| Luggage Rack                    | Yes                                                                                                                                                                                  |
| Front Axle                      | Heavy duty Reverse Eliot axle                                                                                                                                                        |
| Rear Axle                       | Fully floating Banjo, Single reduction                                                                                                                                               |
| Suspension                      | Fully Air Suspension with Anitroll bars at front & Rear                                                                                                                              |
| Brakes                          | All Disc Brakes with ABS, EVSC & Fully air brakes                                                                                                                                    |
| Tyres (Front & Rear)            | 295/80 R22.5 Radial Tubeless                                                                                                                                                         |
| Structure & Bus Body            | Ladder frame Chassis with Tubular body construction with Strength & Approval requirement as per AIS052 & AIS153+Annexure-3 of UBS-II                                                 |
| Exterior Panels                 | Front & Rear FRP, Sides GI/GPSP stretch Panel & Al skirt panels,<br>Roof Aluminium                                                                                                   |
| Emergency Exits                 | Yes                                                                                                                                                                                  |
| Passenger doors                 | Jack Knife Type                                                                                                                                                                      |
| Traction Motor                  | Permanent Magnet Synchronous Motor 250 KW Max. Power                                                                                                                                 |
| Steering System                 | Electrically driven & Hydraulic power assisted steering with Tilt & telescopic mechanism                                                                                             |
| Max Speed                       | 80 kmph                                                                                                                                                                              |
| Battery Type                    | Advanced Li-ion chemistry                                                                                                                                                            |
| Regenerative Braking System     | Yes                                                                                                                                                                                  |
| Charging System                 | Plug-in fast charging (CCS-2)                                                                                                                                                        |
| HVAC                            | Optional                                                                                                                                                                             |
| HV Safety                       | Protection against surge, short circuit and overloaded constant insulation monitoring and interlock for safety                                                                       |
| Passenger Comfort & Convenience | Comfortable Leg Room,High back & Partial reclining adjustable with movable armrest for both passengers, fixed foot rest,water bottle holder, magazene pouch & bag hook,USB Charging. |